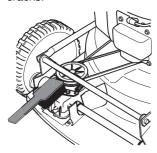

# Dismantling and assembling the cutter

WARNING! Always wear heavy-duty gloves when servicing and maintaining the cutting equipment. The cutters are very sharp and cuts can occur very easily.

The ignition lead should always be removed from the spark plug before repair, cleaning or maintenance work.

#### Dismantling

Unscrew the bolt holding the cutter.

- · Remove bolt, washer and cup spring.
- · Remove the cutter.

#### **Assembly**

 Position the cutter so that the cutting edge faces in the direction of rotation.

 Fit the cup spring, make sure it centres correctly on the engine shaft.

 Fit the washer and tighten the bolt correctly. The bolt should be tightened with a torque of 45-60 Nm.